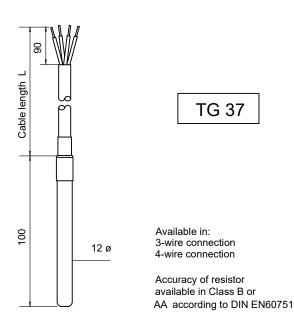

## Resistance thermometer Type 37 and Type 129

for stored and bulk materials

Page: H 800 - 2e

Issue 06 / 20

The type **TG37** according to drawing H107-37 is completely made of high-grade steel manufactured. The protective pipe consists of the material 1.4541 / 1.4571 and has a diameter of 12 mm with a length of 100 mm.

This type is very robust and is insert directly into the stored material. Protection category IP 66.

The type **TG 129** according to drawing H710-129 is also made of the material 1.4541 / 1.4571. An additional coat from polyolefin in the handle provides for a better handling. This type gets contact to the medium by pierce with the conical top into this directly. Protection category IP 66.

The connecting cables are firmly installed.

Standard version of both types resistor element is Pt100, tolerance class B or AA according to DIN EN 60751, measuring range -50...+80°C

It is possible to insert twin resistor elements or other common resistor elements.