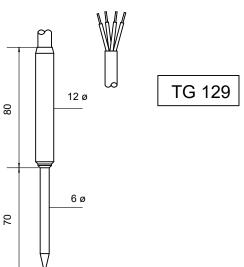

This type is very robust and is insert directly into the stored material. Protection category IP 66.

The type **TG 129** according to drawing H710-129 is also made of the material 1.4541 / 1.4571. An additional coat from polyolefin in the handle provides for a better handling. This type gets contact to the medium by pierce with the conical top into this directly. Protection category IP 66.

The connecting cables are firmly installed.

Standard version of both types resistor element is Pt100, tolerance class B or AA according to DIN EN 60751, measuring range -50...+80°C

It is possible to insert twin resistor elements or other common resistor elements.